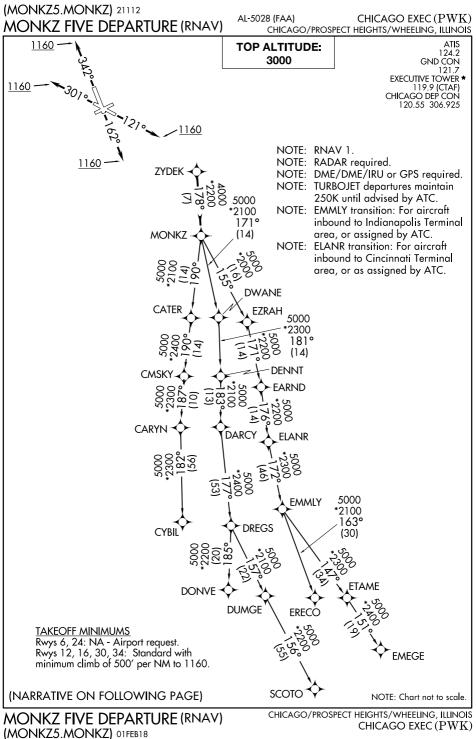

## DEPARTURE ROUTE DESCRIPTION

TAKEOFF RWY 12: Climb heading 121° or as assigned by ATC to at or above 1160, expect vectors to ZYDEK, thence . . .

TAKEOFF RWY 16: Climb heading 162° or as assigned by ATC to at or above 1160, expect vectors to ZYDEK, thence . . .

TAKEOFF RWY 30: Climb heading 301° or as assigned by ATC to at or above 1160, expect vectors to ZYDEK, thence . . . .

TAKEOFF RWY 34: Climb heading 342° or as assigned by ATC to at or above 1160, expect vectors to ZYDEK, thence . . . .

....on track 178° to MONKZ, then on (transition), maintain 3000, expect filed altitude ten minutes after departure.

CYBIL TRANSITION (MONKZ5.CYBIL) DONVE TRANSITION (MONKZ5.DONVE) ELANR TRANSITION (MONKZ5.ELANR) EMEGE TRANSITION (MONKZ5.EMEGE) EMMLY TRANSITION (MONKZ5.EMMLY) ERECO TRANSITION (MONKZ5.ERECO) SCOTO TRANSITION (MONKZ5.SCOTO)