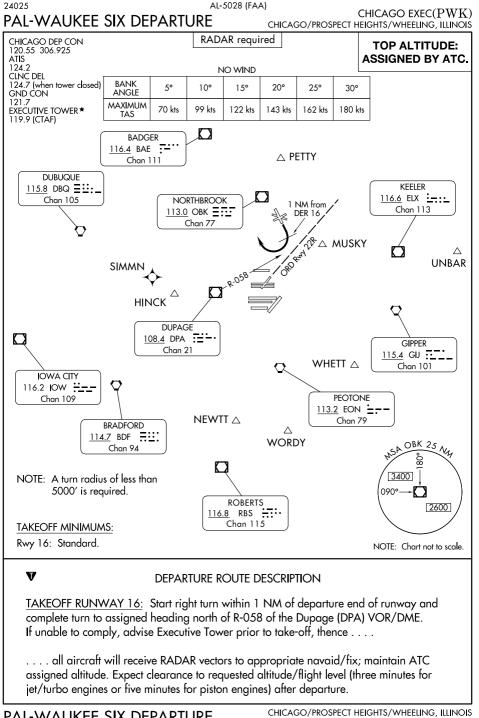

: Climb heading 121° or as assigned by ATC to at or above 1160, expect vectors to ZYDEK, thence . . .

TAKEOFF RWY 16: Climb heading 162° or as assigned by ATC to at or above 1160, expect vectors to ZYDEK, thence . . .

TAKEOFF RWY 30: Climb heading 301° or as assigned by ATC to at or above 1160, expect vectors to ZYDEK, thence . . . .

TAKEOFF RWY 34: Climb heading 342° or as assigned by ATC to at or above 1160, expect vectors to ZYDEK, thence . . . .

....on track 178° to MONKZ, then on (transition), maintain 3000, expect filed altitude ten minutes after departure.

CYBIL TRANSITION (MONKZ5.CYBIL) DONVE TRANSITION (MONKZ5.DONVE) ELANR TRANSITION (MONKZ5.ELANR) EMEGE TRANSITION (MONKZ5.EMEGE) EMMLY TRANSITION (MONKZ5.EMMLY) ERECO TRANSITION (MONKZ5.ERECO) SCOTO TRANSITION (MONKZ5.SCOTO)



≡С-3,

22 FEB 2024

ರ

21 MAR 2024