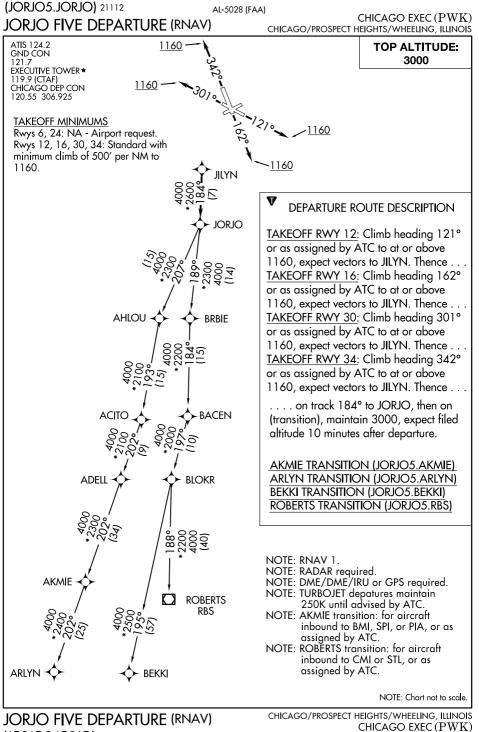

## DEPARTURE ROUTE DESCRIPTION

TAKEOFF RWY 12: Climb heading 121° or as assigned by ATC to at or above 1160, expect vectors to ZYDEK, thence . . .

TAKEOFF RWY 16: Climb heading 162° or as assigned by ATC to at or above 1160, expect vectors to ZYDEK, thence . . .

TAKEOFF RWY 30: Climb heading 301° or as assigned by ATC to at or above 1160, expect vectors to ZYDEK, thence . . . .

TAKEOFF RWY 34: Climb heading 342° or as assigned by ATC to at or above 1160, expect vectors to ZYDEK, thence . . . .

....on track 178° to MONKZ, then on (transition), maintain 3000, expect filed altitude ten minutes after departure.

CYBIL TRANSITION (MONKZ5.CYBIL) DONVE TRANSITION (MONKZ5.DONVE) ELANR TRANSITION (MONKZ5.ELANR) EMEGE TRANSITION (MONKZ5.EMEGE) EMMLY TRANSITION (MONKZ5.EMMLY) ERECO TRANSITION (MONKZ5.ERECO) SCOTO TRANSITION (MONKZ5.SCOTO)