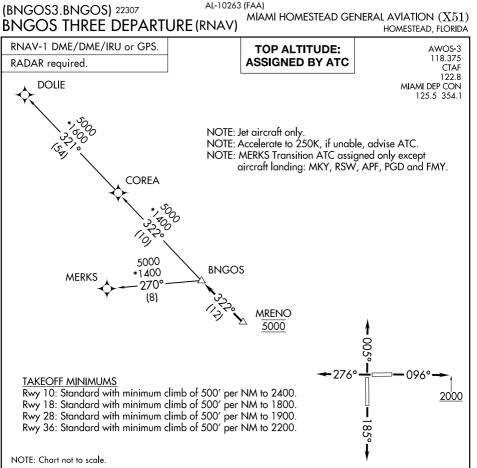

## DEPARTURE ROUTE DESCRIPTION

TAKEOFF RUNWAY 10: Climb on heading 096° to 2000, then as assigned for RADAR vectors to cross MRENO at 5000, thence.

TAKEOFF RUNWAY 18: Climb on heading 185° or as assigned for RADAR vectors to cross MRENO at 5000, thence.

TAKEOFF RUNWAY 28: Climb on heading 276° or as assigned for RADAR vectors to cross MRENO at 5000, thence. . .

TAKEOFF RUNWAY 36: Climb on heading 005° or as assigned for RADAR vectors to cross MRENO at 5000, thence. . .

. . .on track 322° to BNGOS, then on transition, maintain ATC assigned altitude, expect clearance to filed altitude within 10 minutes after departure.

COREA TRANSITION (BNGOS3.COREA) DOLIE TRANSITION (BNGOS3.DOLIE) MERKS TRANSITION (BNGOS3.MERKS)